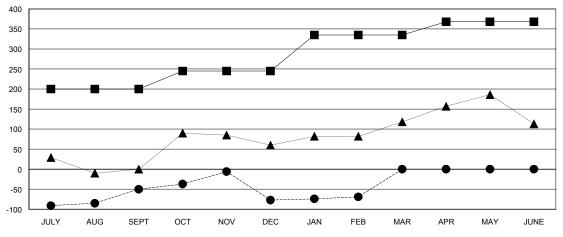

#### GOALS AND ACTUAL MEMBERS CUMULATIVE

ASSESSMENT DATA

| - ■ - CURRENT YEAR GOALS FOR NEW |
|----------------------------------|
| MEMBERS                          |

- CURRENT YEAR ACTUAL MEMBERS

| - 4 | <b>\</b> - | LAST Y | EAR A | CTUAL | MEMBERS |  |
|-----|------------|--------|-------|-------|---------|--|
|     |            |        |       |       |         |  |

|   | Members                     |                    |                                     |                    |                  |  |  |
|---|-----------------------------|--------------------|-------------------------------------|--------------------|------------------|--|--|
| ╽ | RESULTS FOR 2015-2016       |                    |                                     |                    |                  |  |  |
|   | QUARTER                     | NEW MEMBER<br>GOAL | CHARTER AND<br>NEW MEMBERS<br>ADDED | DROPPED<br>MEMBERS | NET<br>GAIN/LOSS |  |  |
|   | JULY/AUG/SEPT OCT/NOV/DEC   | 200<br>45          | 93<br>64                            | 143<br>91          | -50<br>-27       |  |  |
|   | JAN/FEB/MAR<br>APR/MAY/JUNE | 90                 | 14<br>0                             | 6                  | 8                |  |  |