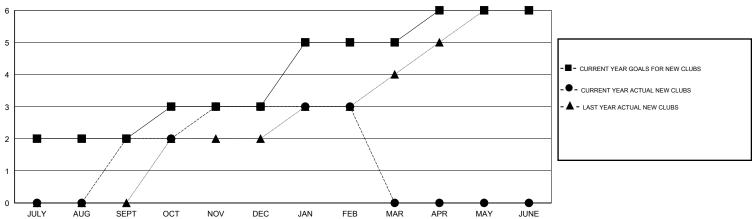

#### GOALS AND ACTUAL NEW CLUBS CUMULATIVE

# GMT: NAZMUL HAQUE LOCATION INDIA GMT CA 6

|                                        |                  | Clubs     |                  |                  |  |  |
|----------------------------------------|------------------|-----------|------------------|------------------|--|--|
| RESULTS FOR 2015-2016                  |                  |           |                  |                  |  |  |
| QUARTER                                | NEW CLUB<br>GOAL | NEW CLUBS | DROPPED<br>CLUBS | NET<br>GAIN/LOSS |  |  |
| JULY/AUG/SEPT                          | 2                | 2         | 0                | 2                |  |  |
| OCT/NOV/DEC  JAN/FEB/MAR  APR/MAY/JUNE | 2                | 0         | 0                | 0                |  |  |